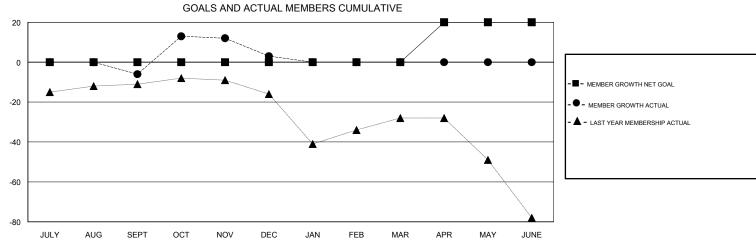

## District 27 E1

Results as of: 12/31/2018

| DROPPED CLUBS: 0  DROPPED MEMBERS |         | 24 CLUBS OF 45 ADDED 1 OR MORE<br>NEW MEMBERS | GENDER DISTRIBUTION  MALE 1,121 (68.48%)  FEMALE 516 (31.52%)  Women Percentage Fiscal Year Goal: 33% |     |
|-----------------------------------|---------|-----------------------------------------------|-------------------------------------------------------------------------------------------------------|-----|
| DECEASED                          | 6       | CLICK HERE FOR CUMULATIVE  MEMBERSHIP DATA    | TOTAL FAMILY UNIT MEMBERS                                                                             | 475 |
| CLUB CANCELLED OTHER              | 0<br>51 |                                               | FAMILY MEMBERS PAYING HALF                                                                            | 241 |
| TOTAL                             | 57      |                                               | 5525                                                                                                  |     |