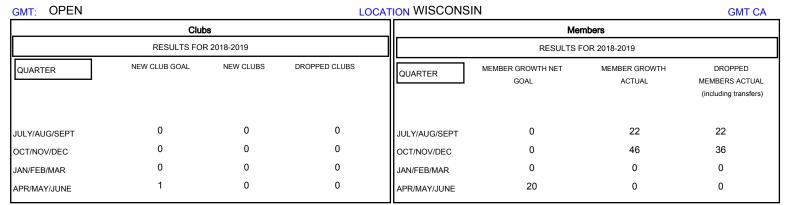

## District 27 E1

Results as of: 12/31/2018

| DROPPED CLUBS: 0  DROPPED MEMBERS |         | 24 CLUBS OF 45 ADDED 1 OR MORE<br>NEW MEMBERS | GENDER DISTRIBUTION  MALE 1,121 (68.48%)  FEMALE 516 (31.52%)  Women Percentage Fiscal Year Goal: 33% |     |
|-----------------------------------|---------|-----------------------------------------------|-------------------------------------------------------------------------------------------------------|-----|
| DECEASED                          | 6       | CLICK HERE FOR CUMULATIVE  MEMBERSHIP DATA    | TOTAL FAMILY UNIT MEMBERS                                                                             | 475 |
| CLUB CANCELLED OTHER              | 0<br>51 |                                               | FAMILY MEMBERS PAYING HALF                                                                            | 241 |
| TOTAL                             | 57      |                                               | 5525                                                                                                  |     |